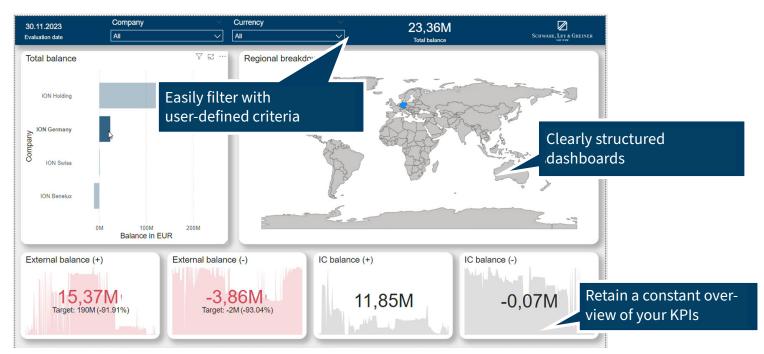

Optimal use of your data

- ▲ Interactive dashboards: Visualise your financial data using intuitive dashboard reports. Deploy filters and drill-down features for more detailed analyses.
- ▲ User-friendly: We enable even non-IT experts to easily tailor the reporting layout and intuitively integrate other data sources.



#### Your benefits

- Decision-making: Accelerate your decision-making processes through direct access to relevant data and insights.
- Cost savings: Let us jointly expand your in-house Power BI expertise so that you can in future design your own treasury reports using your own resources.
- ▲ Increase efficiency: Use Power BI to reduce the time it takes to prepare reports, leaving more time for analyses and strategic development.

### An example of a dashboard in Power BI